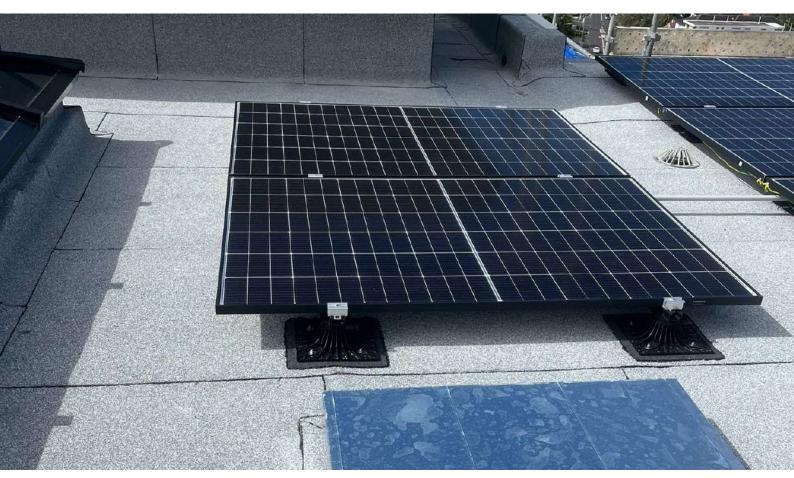

## **Project Reference**

Residential Roof with DuO Solar, NSW

Waterprooifng Membrane installed

Waterprooifng Membrane installed

Pedestals on Roof

Panels installed on Enduroflex DuO Solar

## **Project Reference**

Project name: Residential Roof

w/ DuO Solar

Location: Upper Clifford, Fairlight

NSW - Australia

**Type:** New Roof Concrete

Non-Insulated with DuO Solar

**System:** Two-layer DuO waterproofing

membrane system

**Installation:** Fully torched base sheet with

fully torched DuO cap sheet

Materials: DeboTack 2.5 T/F C15,

and DuO HT 4 C180

Overlaying Finishes: Enduroflex DuO Solar

Completion: 2022