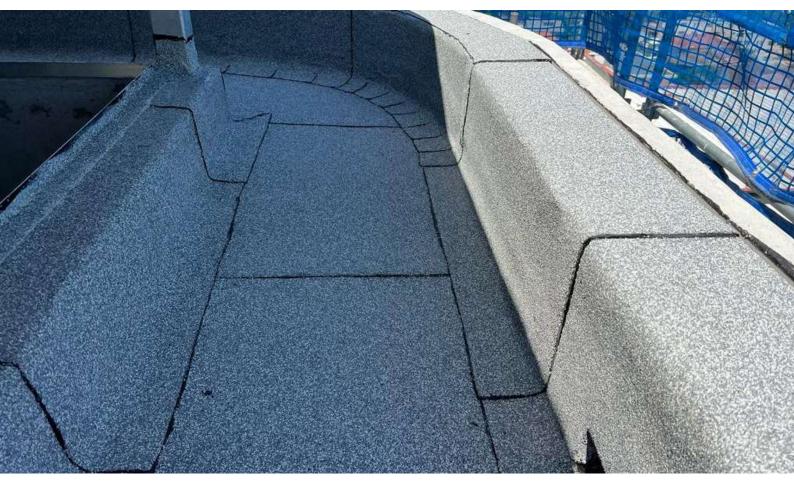

## **Project Reference**

Residential Roof with DuO Solar, NSW

Waterprooifng Membrane installed

Waterprooifng Membrane installed

Pedestals on Roof

Panels installed on Enduroflex DuO Solar