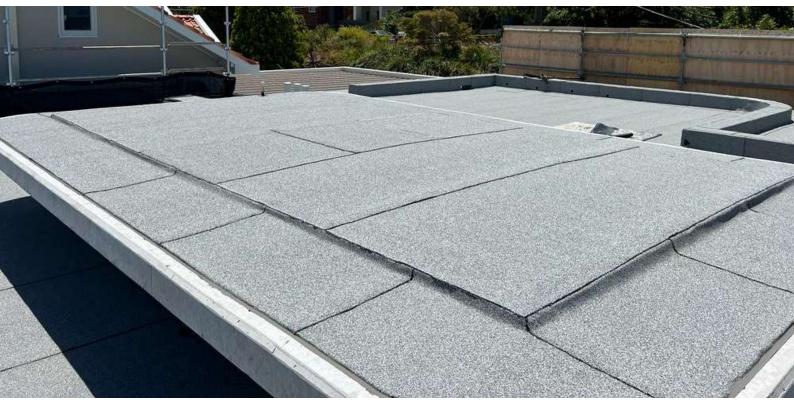

## **Project Reference**

Residential Roof with DuO Solar, NSW

Waterprooifng Membrane installed

Waterprooifng Membrane installed

Pedestals on Roof

Panels installed on Enduroflex DuO Solar