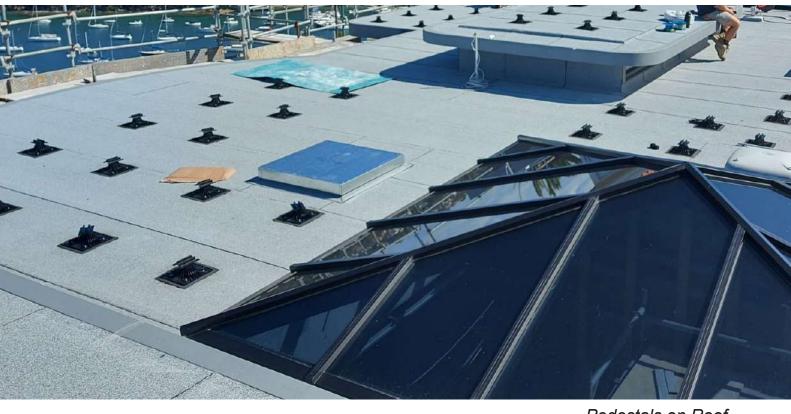

## **Project Reference**

Residential Roof with DuO Solar, NSW

Waterprooifng Membrane installed

Waterprooifng Membrane installed

Pedestals on Roof

Panels installed on Enduroflex DuO Solar