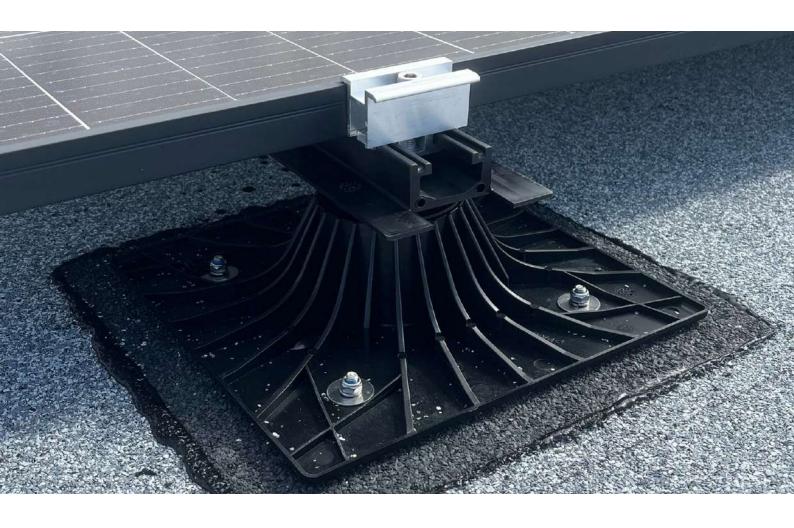

## **Project Reference**

Residential Roof with DuO Solar, NSW

Waterprooifng Membrane installed

Waterprooifng Membrane installed

Pedestals on Roof

Panels installed on Enduroflex DuO Solar