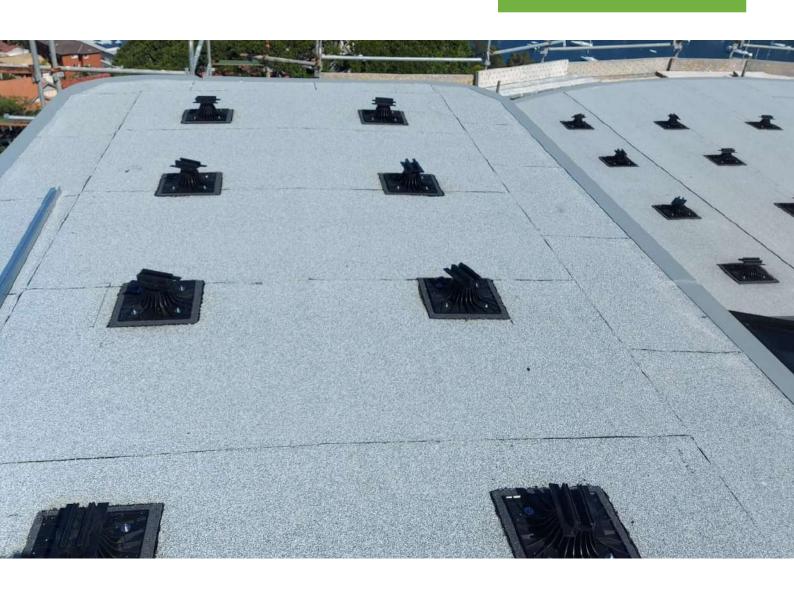

## **Project Reference**

Residential Roof with DuO Solar, NSW

Waterprooifng Membrane installed

Waterprooifng Membrane installed

Pedestals on Roof

Panels installed on Enduroflex DuO Solar